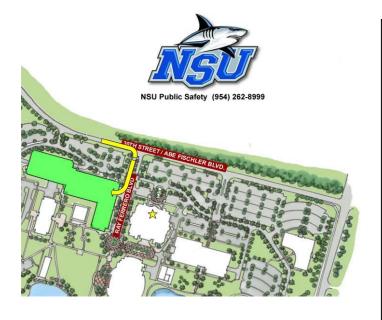

## Directions to the ASLRITC Parking Garage:

From I-95, North or South, or Florida's Turnpike, North or South:

- Take I-595 exit, westbound.
- Proceed on I-595 to University Drive.
- Turn left and proceed southbound on University Drive to SW 30<sup>th</sup> Street.
- Turn left onto SW 30<sup>th</sup> Street proceed East approximately ½ mile turn right onto Ray Ferrero, Jr. Boulevard.
- Make a right turn into the NSU campus onto Ray Ferrero, Jr. Boulevard and enter the parking garage using the east side entrance.
- Park on the 2<sup>nd</sup> floor and above.
- If you park on the 1<sup>st</sup> floor of the garage you will have to pay for parking even if you have this pass and it is a \$1.00 an hour.